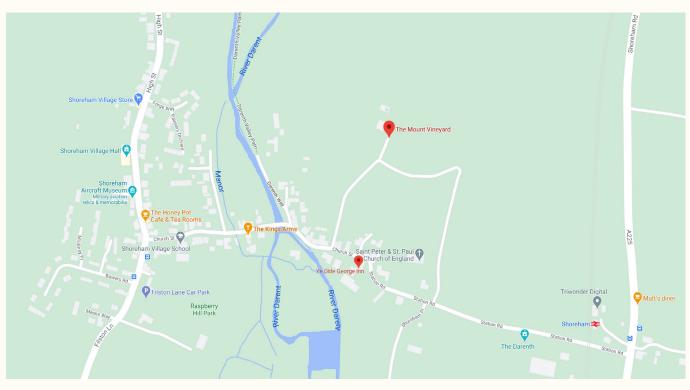

### GETTING TO THE MOUNT VINEYARD

**By car or on foot:** Turn down on to Station Road and continue into the village until you round a sharp corner with The Old George pub on your left. The entrance to the vineyard is located between a bungalow and a large white house a little further along Church Street on your right.

**By train:** There is a car park onsite, however we recommend you visit us on foot or via public transport so a few glasses can be enjoyed whilst you're here! Shoreham (Kent) station is just a 10 minute walk from the vineyard and is only 9 minutes by train from Sevenoaks station, 20 minutes from Bromley South and just 40 minutes from London.